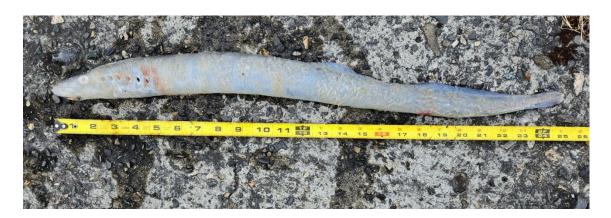

## SUBJECT: 23BON053 MFR WA Shore LPS AWS RB2 Pacific Lamprey Mort

On the morning of 11 July, Project Biologists discovered one adult Pacific Lamprey mortality in Rest Box 2 of the Washington Shore Auxiliary Water Supply LPS. (WA Shore AWS LPS RB2). The fish was scanned for PIT tags, inspected, and returned to the river.

- A. Species Pacific Lamprey (Entosphenus tridentatus)
- B. Origin Unknown
- C. Length 64.1 cm
- D. Marks and tags None
- E. Marks and Injuries found on carcass None
- F. Cause and Time of Death Unknown
- G. Future and Preventative Measures None